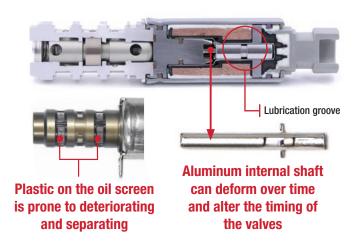

## Inside the Blue Streak® by Standard® Box

- Design improvements to address OE weak points and optimize lubrication
- Oil grooves on the armature
- A part that has been lab-tested and validated in actual vehicles

Welded steel oil screen for better lubrication and durability

Stronger stainless steel internal shaft for long-lasting performance and durability

Source: SMP Testing Lab

OE set the bar, the aftermarket competition doesn't meet it. WE EXCEED IT.