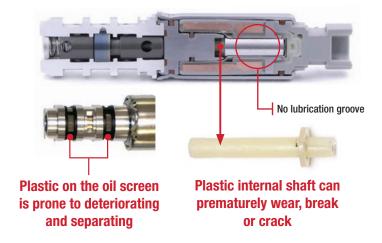

## Inside the aftermarket competitor's box

- A part with low-quality, low-cost materials like plastic (less than 0E)
- No lubrication groove on the armature (less than OE)