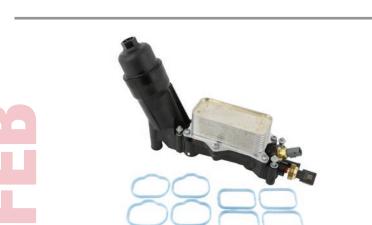

## **OIL FILTER HOUSING KITS**

Feature design improvements over the original to prevent oil leaks

Assembled from the factory with both sensors and heat exchanger already installed, and includes new gaskets

High-strength synthetic housing matches the thermal characteristics of the original for correct oil cooling

MAY 14 AT 12:15 PM ET ProTrainingPowerHour.com