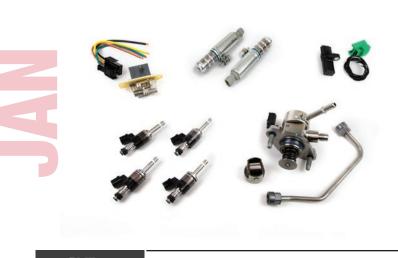

## KITS AND MULTIPACKS

Standard® and Blue Streak® Kits include everything technicians need for a complete repair

Standard® Kits include Turbocharger Kits, Oil Filter Housing Kits, and Fuel Injector Multipacks

Blue Streak® Kits include Ignition Coil Multipacks, GDI High-Pressure Fuel Pump Kits, Variable Valve Timing Kits, Cam & Crank Sensor Kits, Blower Motor Resistor Kits and more

ProTrainingPowerHour.com

## **GAS FUEL INJECTION**

Standard's complete program offers more than 2,300 gas fuel injection components

Standard® Gas Fuel Injectors are 100% new. never remanufactured, and are designed, tested and manufactured in our Greenville, South Carolina facility

Program includes Blue Streak® GDI High-Pressure Fuel Pump Kits

AUGUST 13 AT 12:15 PM ET ProTrainingPowerHour.com