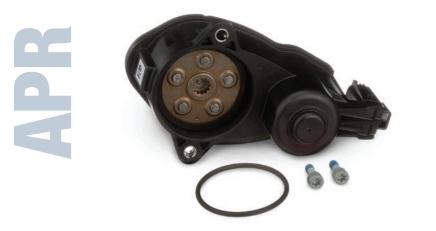

## **ELECTRONIC PARKING BRAKE ACTUATORS**

Standard® Electronic Parking Brake Actuators are always new, never remanufactured

Popular applications include new hardware and O-ring for a quicker installation

Coverage for over 63 million import and domestic vehicles in this growing category

JULY 9 AT 12:15 PM ET ProTrainingPowerHour.com