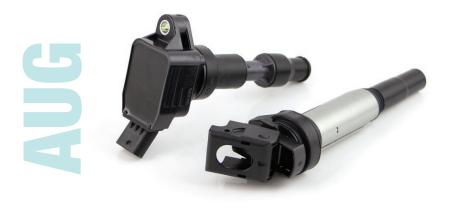

## **IGNITION COILS**

Standard® and Blue Streak® offer more than 700 Coils for 99% aftermarket-leading coverage

Design improvements over the original for a betterperforming and more reliable Ignition Coil

Many of the most popular Coils are now available in multipacks for a complete repair solution

Hoses, Ventilation Filters, and Engine Oil Separators Standard® Crankcase Breather Hoses and PCV Valves

retain OE fitting designs and include high-quality seals for a complete and easy repair