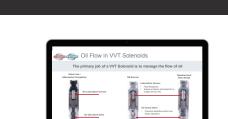

## **VARIABLE VALVE TIMING**

Standard® and Blue Streak® offer the most comprehensive WT program in the aftermarket, with more than 650 SKUs

Blue Streak® VVT Solenoids include design improvements over the original for improved reliability

VVT Solenoid Kits and complete VVT Service Kits are available for a total repair

NOVEMBER 12 AT 12:15 PM ET

ProTrainingPowerHour.com

Each Actuator meets Federal Motor Vehicle Safety

Plug and play design means that no additional