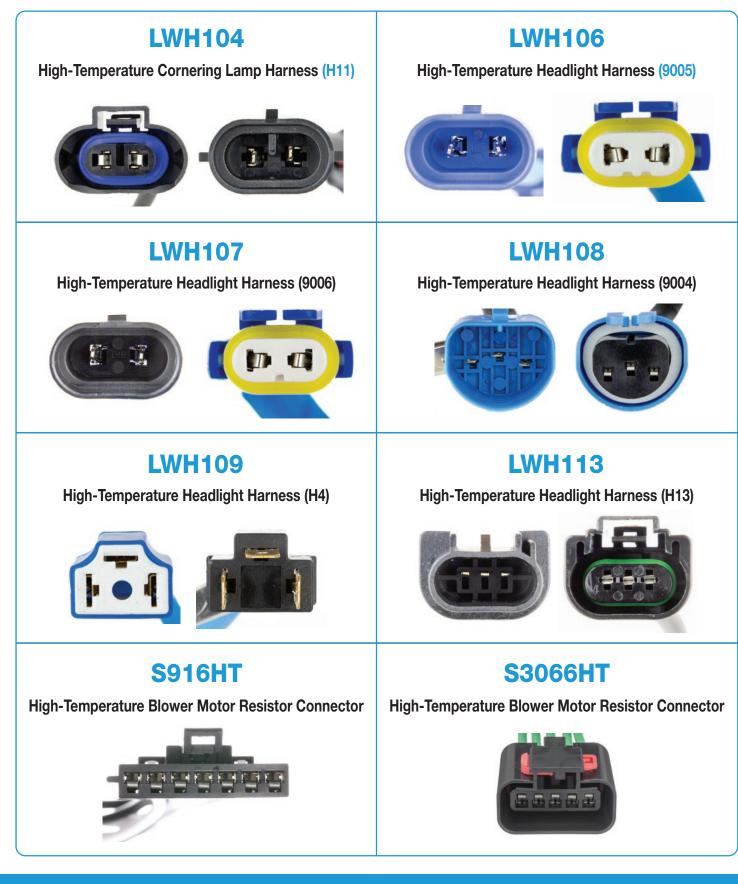

| Part #  | Qty | Bulb | Description                                      |
|---------|-----|------|--------------------------------------------------|
| LWH104  | 2   | H11  | Cornering Lamp Harness                           |
| LWH106  | 2   | 9005 | High-Temperature Headlight Harness               |
| LWH107  | 2   | 9006 | High-Temperature Headlight Harness               |
| LWH108  | 2   | 9004 | High-Temperature Headlight Harness               |
| LWH109  | 2   | H4   | High-Temperature Headlight Harness               |
| LWH113  | 2   | H13  | High-Temperature Headlight Harness               |
| S916HT  | 1   | N/A  | High-Temperature Blower Motor Resistor Connector |
| S3066HT | 1   | N/A  | High-Temperature Blower Motor Resistor Connector |