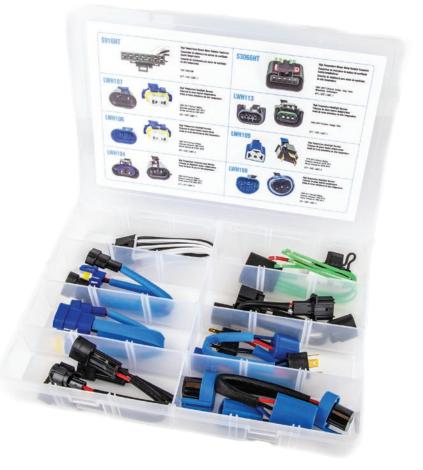

## BLUE STREAK NEW PARTS SPOTLIGHT High-Temperature Connector Kit

## **High-Temperature Connector Kit**

## (HTA41)

- Includes our most popular Blue Streak<sup>®</sup> High-Temperature **Connectors**
- Applications for Blower Motor Resistors, Headlight Harnesses, and Cornering Lamp Harnesses
- Plug-and-Play Simplicity: Factoryassembled connectors and extended lead wires make installation quick

| Part #  | Qty | Bulb | Description                                      |
|---------|-----|------|--------------------------------------------------|
| LWH104  | 2   | H11  | Cornering Lamp Harness                           |
| LWH106  | 2   | 9005 | High-Temperature Headlight Harness               |
| LWH107  | 2   | 9006 | High-Temperature Headlight Harness               |
| LWH108  | 2   | 9004 | High-Temperature Headlight Harness               |
| LWH109  | 2   | H4   | High-Temperature Headlight Harness               |
| LWH113  | 2   | H13  | High-Temperature Headlight Harness               |
| S916HT  | 1   | N/A  | High-Temperature Blower Motor Resistor Connector |
| S3066HT | 1   | N/A  | High-Temperature Blower Motor Resistor Connector |