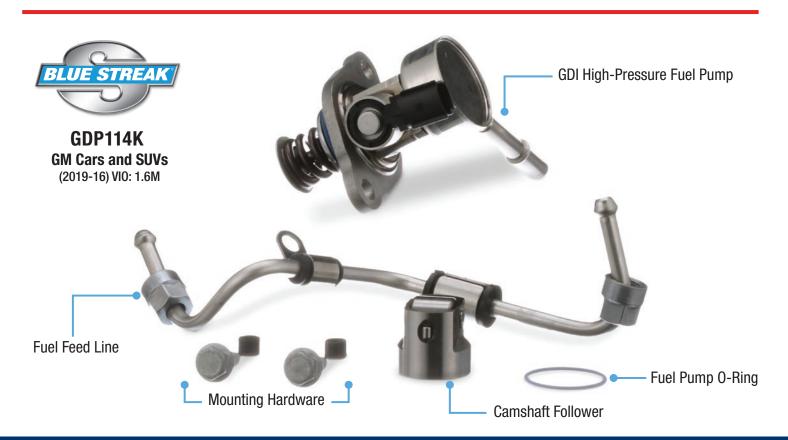

Blue Streak® Kits are available for popular import and domestic applications, and include the components needed to optimize GDI fuel pressure:

- High-Pressure Fuel Pump
- Cam Follower
- Mounting Hardware
- Seals

## Blue Streak® delivers all-in-one kits