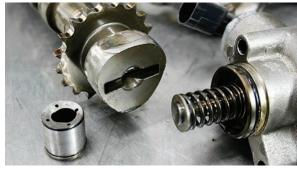

#### **Problem:**

Fault codes P0087 (fuel pressure is too low) or P0088 (fuel pressure is too high) can be the caused of a failed GDI high-pressure fuel pump OR a failed camshaft follower.

#### Blue Streak® Solution:

Installing a new high-pressure pump with a new cam follower helps ensure correct fuel pressure in the GDI system.