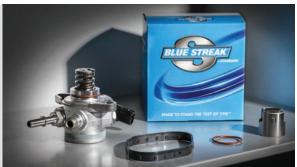

# The All-in-One High-Pressure Fuel Pump Solution

Blue Streak® award-winning kits make it easier to perform a complete GDI high-pressure fuel pump service.

What's inside the Blue Streak® box... precision manufacturing and everything needed for a complete repair. What's in your box?

## Blue Streak® delivers all-in-one kits