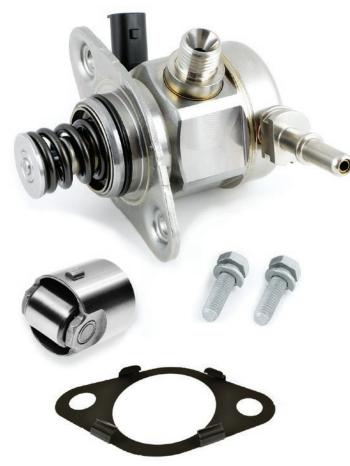

Blue Streak® Kits are available for popular import and domestic applications, and include the components needed to optimize GDI fuel pressure:

- High-Pressure Fuel Pump
- Cam Follower
- Mounting Hardware
- Seals

Precision-manufactured kits include everything required for a complete service

New Product of the Year Award Winner 100%
TESTED & VALIDATED

Lab tested and validated on actual vehicles