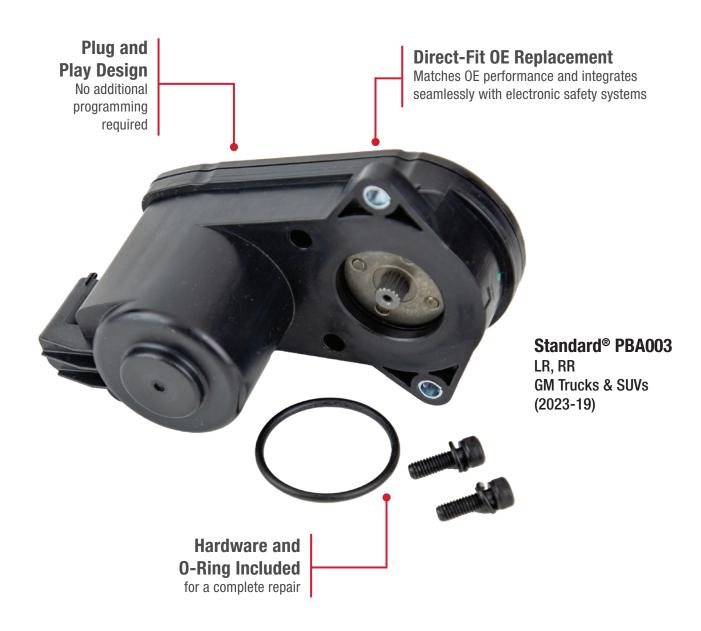

What's inside the Standard® box... advanced engineering, extensive testing and over 100 years of experience. What's In Your Box?™

On almost all new vehicles, manually operated cable parking brakes have been replaced by electronic parking brake actuators. These new actuators are also an integral part of electronic safety systems such as automatic emergency braking. Standard® Parking Brake Actuators are engineered and tested to correctly integrate with electronic safety systems so that they can be installed with confidence.

## **Performance and Durability-Tested on Real Vehicles**

To ensure long-term durability and performance, Standard® Parking Brake Actuators are precision-engineered, and 100% new, never remanufactured. Additionally, they are rigorously tested in the lab and on actual vehicles for optimum performance in all conditions.